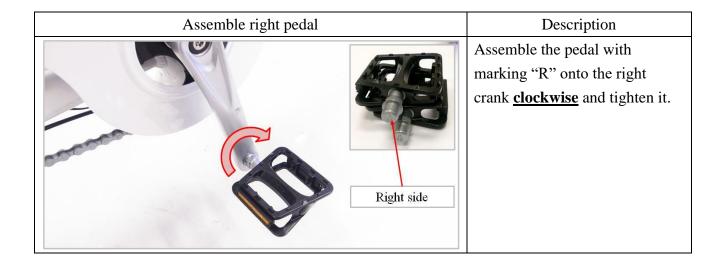

ocedures          |     |
|    | 2.1    | Front Wheel and Fender   |     |
|    | 2.2    | Stem and Handle Bar      |     |
|    | 2.3    | Pedal                    |     |
|    | 2.4    | Seat Post and Saddle Set |     |
|    | 2.5    | Battery                  | . 9 |
| 3  | Check  |                          | 11  |



#### 1. What's in the Box

#### 1.1 Main Box Contents

- 1. Main Bike Assembly
- 2. Accessary Box
- 3. Battery Pack Box
- 4. Front Wheel Set and Fender Stay

## 1.2 Accessory Box Contents

- 1. User Manual
- 2. Charger
- 3. Pedal
- 4. Screw set for Fender
- 5. Reflective on Spoke

## 1.3 Battery Box Contents

1. Battery Pack



## 2. Assembly Procedures

#### 2.1 Front Wheel and Fender





























#### 2.2 Stem and Handlebar













#### 2.3 Pedal





### 2.4 Seat Post and Saddle







## 2.5 Battery



| Open the battery cover | Description                             |
|------------------------|-----------------------------------------|
|                        | Turn the key to open the battery cover. |









#### 3. Checklist

- 3.1 Check the tire pressure is normal.
- 3.2 Check the function of the brakes, derailleur, and chain.
- 3.3 Check the function of the electric module and the battery power. Please refer to CF1 LENA user manual.



Finish BESV CF1 Quick Assembly.