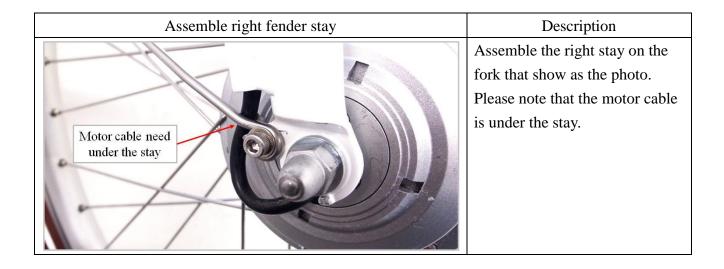

| 1.3    | Battery Box Contents     |     |
| 2. |        | nbly Procedures          |     |
|    | 2.1    | Front Wheel and Fender   |     |
|    | 2.2    | Stem and Handle Bar      |     |
|    | 2.3    | Pedal                    |     |
|    | 2.4    | Seat Post and Saddle Set |     |
|    | 2.5    | Battery                  | . 9 |
| 3  | Check  |                          | 11  |



#### 1. What's in the Box

#### 1.1 Main Box Contents

- 1. Main Bike Assembly
- 2. Accessary Box
- 3. Battery Pack Box
- 4. Front Wheel Set and Fender Stay

## 1.2 Accessory Box Contents

- 1. User Manual
- 2. Charger
- 3. Pedal
- 4. Screw set for Fender
- 5. Reflective on Spoke

## 1.3 Battery Box Contents

1. Battery Pack



## 2. Assembly Procedures

#### 2.1 Front Wheel and Fender





























#### 2.2 Stem and Handlebar













#### 2.3 Pedal





### 2.4 Seat Post and Saddle







## 2.5 Battery



| Open the battery cover | Description                             |
|------------------------|-----------------------------------------|
|                        | Turn the key to open the battery cover. |









#### 3. Checklist

- 3.1 Check the tire pressure is normal.
- 3.2 Check the function of the brakes, derailleur, and chain.
- 3.3 Check the function of the electric module and the battery power. Please refer to CF1 LENA user manual.



Finish BESV CF1 Quick Assembly.