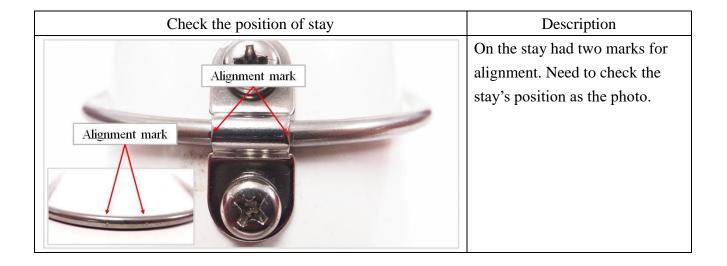

|     |
|    | 1.3    | Battery Box Contents     |     |
| 2. |        | nbly Procedures          |     |
|    | 2.1    | Front Wheel and Fender   |     |
|    | 2.2    | Stem and Handle Bar      |     |
|    | 2.3    | Pedal                    |     |
|    | 2.4    | Seat Post and Saddle Set |     |
|    | 2.5    | Battery                  | . 9 |
| 3  | Check  |                          | 11  |



#### 1. What's in the Box

#### 1.1 Main Box Contents

- 1. Main Bike Assembly
- 2. Accessary Box
- 3. Battery Pack Box
- 4. Front Wheel Set and Fender Stay

## 1.2 Accessory Box Contents

- 1. User Manual
- 2. Charger
- 3. Pedal
- 4. Screw set for Fender
- 5. Reflective on Spoke

## 1.3 Battery Box Contents

1. Battery Pack



## 2. Assembly Procedures

#### 2.1 Front Wheel and Fender





























#### 2.2 Stem and Handlebar













#### 2.3 Pedal





### 2.4 Seat Post and Saddle







## 2.5 Battery



| Open the battery cover | Description                             |
|------------------------|-----------------------------------------|
|                        | Turn the key to open the battery cover. |









#### 3. Checklist

- 3.1 Check the tire pressure is normal.
- 3.2 Check the function of the brakes, derailleur, and chain.
- 3.3 Check the function of the electric module and the battery power. Please refer to CF1 LENA user manual.



Finish BESV CF1 Quick Assembly.