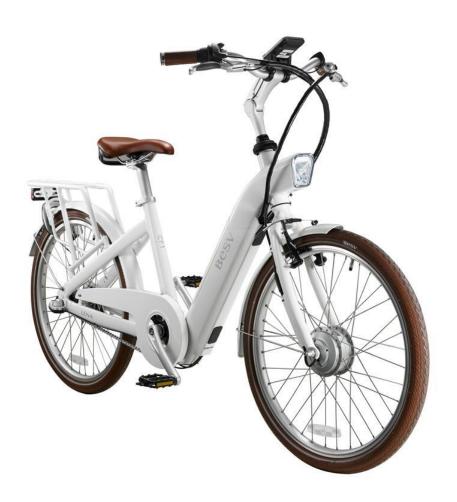

#### 1. What's in the Box

#### 1.1 Main Box Contents

- 1. Main Bike Assembly
- 2. Accessary Box
- 3. Battery Pack Box
- 4. Front Wheel Set and Fender Stay