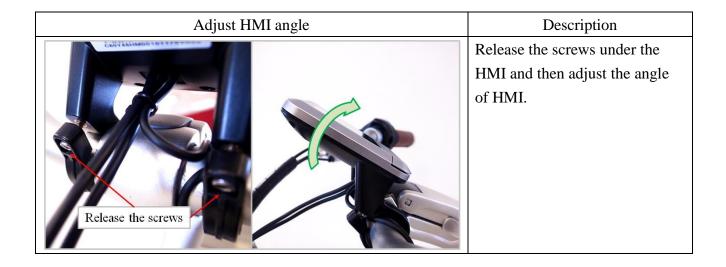

2. |        | nbly Procedures          |     |
|    | 2.1    | Front Wheel and Fender   |     |
|    | 2.2    | Stem and Handle Bar      |     |
|    | 2.3    | Pedal                    |     |
|    | 2.4    | Seat Post and Saddle Set |     |
|    | 2.5    | Battery                  | . 9 |
| 3  | Check  |                          | 11  |



#### 1. What's in the Box

#### 1.1 Main Box Contents

- 1. Main Bike Assembly
- 2. Accessary Box
- 3. Battery Pack Box
- 4. Front Wheel Set and Fender Stay

## 1.2 Accessory Box Contents

- 1. User Manual
- 2. Charger
- 3. Pedal
- 4. Screw set for Fender
- 5. Reflective on Spoke

## 1.3 Battery Box Contents

1. Battery Pack



## 2. Assembly Procedures

#### 2.1 Front Wheel and Fender





























#### 2.2 Stem and Handlebar













#### 2.3 Pedal





### 2.4 Seat Post and Saddle







## 2.5 Battery



| Open the battery cover | Description                             |
|------------------------|-----------------------------------------|
|                        | Turn the key to open the battery cover. |









#### 3. Checklist

- 3.1 Check the tire pressure is normal.
- 3.2 Check the function of the brakes, derailleur, and chain.
- 3.3 Check the function of the electric module and the battery power. Please refer to CF1 LENA user manual.



Finish BESV CF1 Quick Assembly.