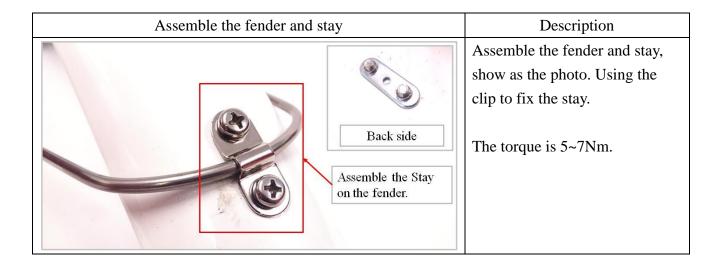

ts   |     |
|    | 1.3    | Battery Box Contents     |     |
| 2. |        | nbly Procedures          |     |
|    | 2.1    | Front Wheel and Fender   |     |
|    | 2.2    | Stem and Handle Bar      |     |
|    | 2.3    | Pedal                    |     |
|    | 2.4    | Seat Post and Saddle Set |     |
|    | 2.5    | Battery                  | . 9 |
| 3  | Check  |                          | 11  |



#### 1. What's in the Box

#### 1.1 Main Box Contents

- 1. Main Bike Assembly
- 2. Accessary Box
- 3. Battery Pack Box
- 4. Front Wheel Set and Fender Stay

## 1.2 Accessory Box Contents

- 1. User Manual
- 2. Charger
- 3. Pedal
- 4. Screw set for Fender
- 5. Reflective on Spoke

## 1.3 Battery Box Contents

1. Battery Pack



## 2. Assembly Procedures

#### 2.1 Front Wheel and Fender





























#### 2.2 Stem and Handlebar













#### 2.3 Pedal





### 2.4 Seat Post and Saddle







## 2.5 Battery



| Open the battery cover | Description                             |
|------------------------|-----------------------------------------|
|                        | Turn the key to open the battery cover. |









#### 3. Checklist

- 3.1 Check the tire pressure is normal.
- 3.2 Check the function of the brakes, derailleur, and chain.
- 3.3 Check the function of the electric module and the battery power. Please refer to CF1 LENA user manual.



Finish BESV CF1 Quick Assembly.