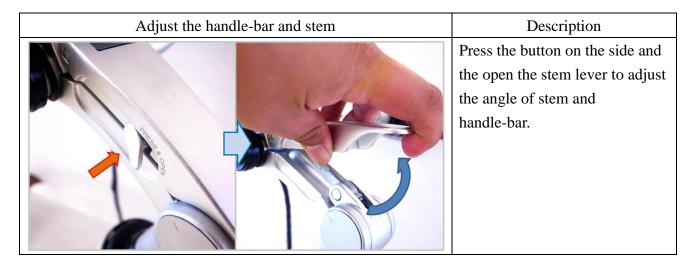

|
| 2. |        | nbly Procedures          |     |
|    | 2.1    | Front Wheel and Fender   |     |
|    | 2.2    | Stem and Handle Bar      |     |
|    | 2.3    | Pedal                    |     |
|    | 2.4    | Seat Post and Saddle Set |     |
|    | 2.5    | Battery                  | . 9 |
| 3  | Check  |                          | 11  |



#### 1. What's in the Box

#### 1.1 Main Box Contents

- 1. Main Bike Assembly
- 2. Accessary Box
- 3. Battery Pack Box
- 4. Front Wheel Set and Fender Stay

## 1.2 Accessory Box Contents

- 1. User Manual
- 2. Charger
- 3. Pedal
- 4. Screw set for Fender
- 5. Reflective on Spoke

## 1.3 Battery Box Contents

1. Battery Pack



## 2. Assembly Procedures

#### 2.1 Front Wheel and Fender





























#### 2.2 Stem and Handlebar













#### 2.3 Pedal





### 2.4 Seat Post and Saddle







## 2.5 Battery



| Open the battery cover | Description                             |
|------------------------|-----------------------------------------|
|                        | Turn the key to open the battery cover. |









#### 3. Checklist

- 3.1 Check the tire pressure is normal.
- 3.2 Check the function of the brakes, derailleur, and chain.
- 3.3 Check the function of the electric module and the battery power. Please refer to CF1 LENA user manual.



Finish BESV CF1 Quick Assembly.