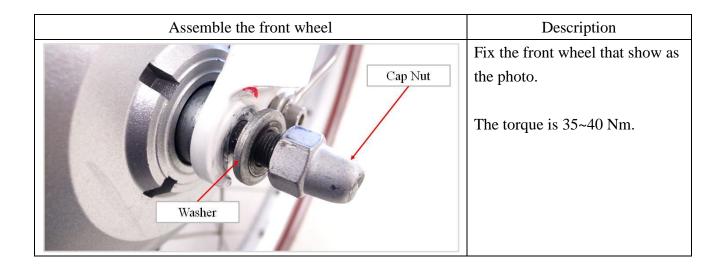

| 1.3    | Battery Box Contents     |     |
| 2. |        | nbly Procedures          |     |
|    | 2.1    | Front Wheel and Fender   |     |
|    | 2.2    | Stem and Handle Bar      |     |
|    | 2.3    | Pedal                    |     |
|    | 2.4    | Seat Post and Saddle Set |     |
|    | 2.5    | Battery                  | . 9 |
| 3  | Check  |                          | 11  |



#### 1. What's in the Box

#### 1.1 Main Box Contents

- 1. Main Bike Assembly
- 2. Accessary Box
- 3. Battery Pack Box
- 4. Front Wheel Set and Fender Stay

## 1.2 Accessory Box Contents

- 1. User Manual
- 2. Charger
- 3. Pedal
- 4. Screw set for Fender
- 5. Reflective on Spoke

## 1.3 Battery Box Contents

1. Battery Pack



## 2. Assembly Procedures

#### 2.1 Front Wheel and Fender





























#### 2.2 Stem and Handlebar













#### 2.3 Pedal





### 2.4 Seat Post and Saddle







## 2.5 Battery



| Open the battery cover | Description                             |
|------------------------|-----------------------------------------|
|                        | Turn the key to open the battery cover. |









#### 3. Checklist

- 3.1 Check the tire pressure is normal.
- 3.2 Check the function of the brakes, derailleur, and chain.
- 3.3 Check the function of the electric module and the battery power. Please refer to CF1 LENA user manual.



Finish BESV CF1 Quick Assembly.