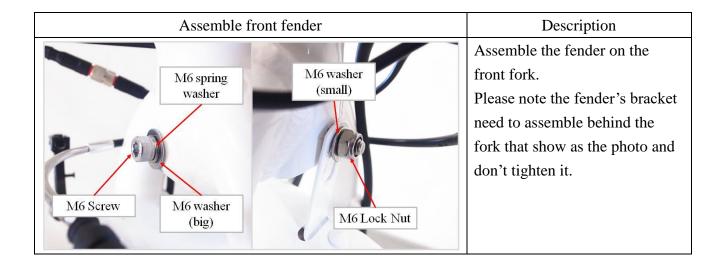

|
|    | 1.3    | Battery Box Contents     |     |
| 2. |        | nbly Procedures          |     |
|    | 2.1    | Front Wheel and Fender   |     |
|    | 2.2    | Stem and Handle Bar      |     |
|    | 2.3    | Pedal                    |     |
|    | 2.4    | Seat Post and Saddle Set |     |
|    | 2.5    | Battery                  | . 9 |
| 3  | Check  |                          | 11  |



#### 1. What's in the Box

#### 1.1 Main Box Contents

- 1. Main Bike Assembly
- 2. Accessary Box
- 3. Battery Pack Box
- 4. Front Wheel Set and Fender Stay

## 1.2 Accessory Box Contents

- 1. User Manual
- 2. Charger
- 3. Pedal
- 4. Screw set for Fender
- 5. Reflective on Spoke

## 1.3 Battery Box Contents

1. Battery Pack



## 2. Assembly Procedures

#### 2.1 Front Wheel and Fender





























#### 2.2 Stem and Handlebar













#### 2.3 Pedal





### 2.4 Seat Post and Saddle







## 2.5 Battery



| Open the battery cover | Description                             |
|------------------------|-----------------------------------------|
|                        | Turn the key to open the battery cover. |









#### 3. Checklist

- 3.1 Check the tire pressure is normal.
- 3.2 Check the function of the brakes, derailleur, and chain.
- 3.3 Check the function of the electric module and the battery power. Please refer to CF1 LENA user manual.



Finish BESV CF1 Quick Assembly.