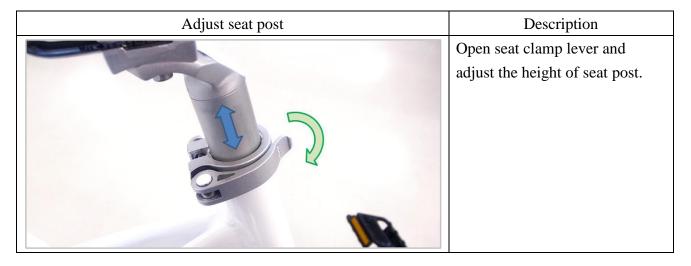

2.1    | Front Wheel and Fender   |     |
|    | 2.2    | Stem and Handle Bar      |     |
|    | 2.3    | Pedal                    |     |
|    | 2.4    | Seat Post and Saddle Set |     |
|    | 2.5    | Battery                  | . 9 |
| 3  | Check  |                          | 11  |



#### 1. What's in the Box

#### 1.1 Main Box Contents

- 1. Main Bike Assembly
- 2. Accessary Box
- 3. Battery Pack Box
- 4. Front Wheel Set and Fender Stay

## 1.2 Accessory Box Contents

- 1. User Manual
- 2. Charger
- 3. Pedal
- 4. Screw set for Fender
- 5. Reflective on Spoke

## 1.3 Battery Box Contents

1. Battery Pack



## 2. Assembly Procedures

#### 2.1 Front Wheel and Fender





























#### 2.2 Stem and Handlebar













#### 2.3 Pedal





### 2.4 Seat Post and Saddle







## 2.5 Battery



| Open the battery cover | Description                             |
|------------------------|-----------------------------------------|
|                        | Turn the key to open the battery cover. |









#### 3. Checklist

- 3.1 Check the tire pressure is normal.
- 3.2 Check the function of the brakes, derailleur, and chain.
- 3.3 Check the function of the electric module and the battery power. Please refer to CF1 LENA user manual.



Finish BESV CF1 Quick Assembly.