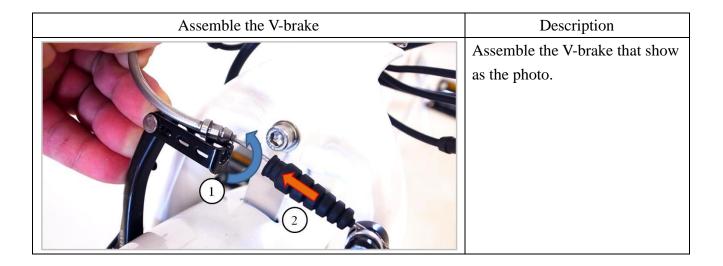

| Battery Box Contents     |     |
| 2. |        | nbly Procedures          |     |
|    | 2.1    | Front Wheel and Fender   |     |
|    | 2.2    | Stem and Handle Bar      |     |
|    | 2.3    | Pedal                    |     |
|    | 2.4    | Seat Post and Saddle Set |     |
|    | 2.5    | Battery                  | . 9 |
| 3  | Check  |                          | 11  |



#### 1. What's in the Box

#### 1.1 Main Box Contents

- 1. Main Bike Assembly
- 2. Accessary Box
- 3. Battery Pack Box
- 4. Front Wheel Set and Fender Stay

## 1.2 Accessory Box Contents

- 1. User Manual
- 2. Charger
- 3. Pedal
- 4. Screw set for Fender
- 5. Reflective on Spoke

## 1.3 Battery Box Contents

1. Battery Pack



## 2. Assembly Procedures

#### 2.1 Front Wheel and Fender





























#### 2.2 Stem and Handlebar













#### 2.3 Pedal





### 2.4 Seat Post and Saddle







## 2.5 Battery



| Open the battery cover | Description                             |
|------------------------|-----------------------------------------|
|                        | Turn the key to open the battery cover. |









#### 3. Checklist

- 3.1 Check the tire pressure is normal.
- 3.2 Check the function of the brakes, derailleur, and chain.
- 3.3 Check the function of the electric module and the battery power. Please refer to CF1 LENA user manual.



Finish BESV CF1 Quick Assembly.