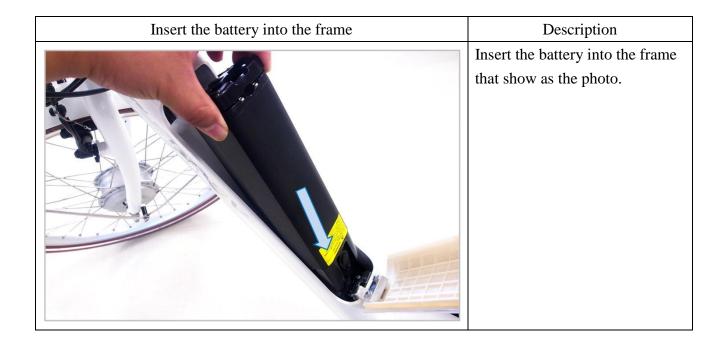

## 2.5 Battery

| Open the battery cover | Description                             |
|------------------------|-----------------------------------------|
|                        | Turn the key to open the battery cover. |