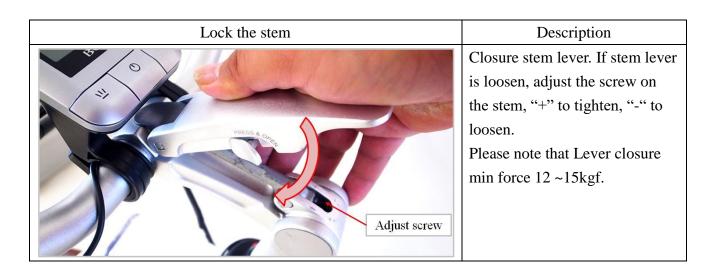

| 2. |        | nbly Procedures          |     |
|    | 2.1    | Front Wheel and Fender   |     |
|    | 2.2    | Stem and Handle Bar      |     |
|    | 2.3    | Pedal                    |     |
|    | 2.4    | Seat Post and Saddle Set |     |
|    | 2.5    | Battery                  | . 9 |
| 3  | Check  |                          | 11  |



#### 1. What's in the Box

#### 1.1 Main Box Contents

- 1. Main Bike Assembly
- 2. Accessary Box
- 3. Battery Pack Box
- 4. Front Wheel Set and Fender Stay

## 1.2 Accessory Box Contents

- 1. User Manual
- 2. Charger
- 3. Pedal
- 4. Screw set for Fender
- 5. Reflective on Spoke

## 1.3 Battery Box Contents

1. Battery Pack



## 2. Assembly Procedures

#### 2.1 Front Wheel and Fender





























#### 2.2 Stem and Handlebar













#### 2.3 Pedal





### 2.4 Seat Post and Saddle







## 2.5 Battery



| Open the battery cover | Description                             |
|------------------------|-----------------------------------------|
|                        | Turn the key to open the battery cover. |









#### 3. Checklist

- 3.1 Check the tire pressure is normal.
- 3.2 Check the function of the brakes, derailleur, and chain.
- 3.3 Check the function of the electric module and the battery power. Please refer to CF1 LENA user manual.



Finish BESV CF1 Quick Assembly.