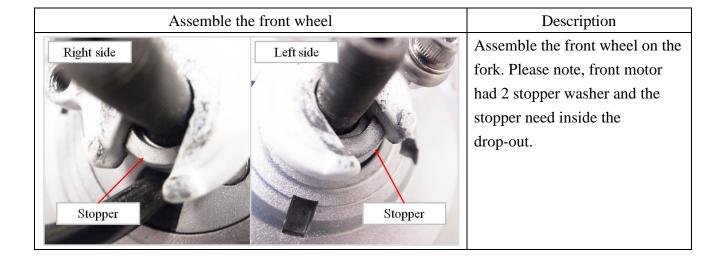

|
|    | 1.3    | Battery Box Contents     |     |
| 2. |        | nbly Procedures          |     |
|    | 2.1    | Front Wheel and Fender   |     |
|    | 2.2    | Stem and Handle Bar      |     |
|    | 2.3    | Pedal                    |     |
|    | 2.4    | Seat Post and Saddle Set |     |
|    | 2.5    | Battery                  | . 9 |
| 3  | Check  |                          | 11  |



#### 1. What's in the Box

#### 1.1 Main Box Contents

- 1. Main Bike Assembly
- 2. Accessary Box
- 3. Battery Pack Box
- 4. Front Wheel Set and Fender Stay

## 1.2 Accessory Box Contents

- 1. User Manual
- 2. Charger
- 3. Pedal
- 4. Screw set for Fender
- 5. Reflective on Spoke

## 1.3 Battery Box Contents

1. Battery Pack



## 2. Assembly Procedures

#### 2.1 Front Wheel and Fender





























#### 2.2 Stem and Handlebar













#### 2.3 Pedal





### 2.4 Seat Post and Saddle







## 2.5 Battery



| Open the battery cover | Description                             |
|------------------------|-----------------------------------------|
|                        | Turn the key to open the battery cover. |









#### 3. Checklist

- 3.1 Check the tire pressure is normal.
- 3.2 Check the function of the brakes, derailleur, and chain.
- 3.3 Check the function of the electric module and the battery power. Please refer to CF1 LENA user manual.



Finish BESV CF1 Quick Assembly.