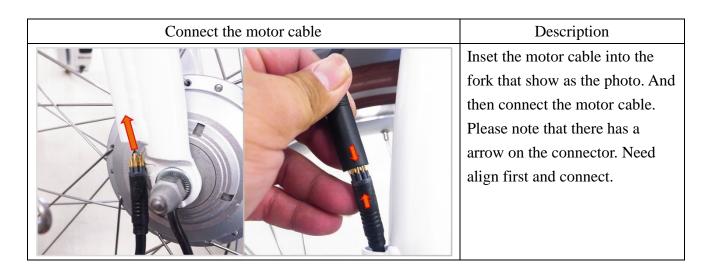

| 1.3    | Battery Box Contents     |     |
| 2. |        | nbly Procedures          |     |
|    | 2.1    | Front Wheel and Fender   |     |
|    | 2.2    | Stem and Handle Bar      |     |
|    | 2.3    | Pedal                    |     |
|    | 2.4    | Seat Post and Saddle Set |     |
|    | 2.5    | Battery                  | . 9 |
| 3  | Check  |                          | 11  |



#### 1. What's in the Box

#### 1.1 Main Box Contents

- 1. Main Bike Assembly
- 2. Accessary Box
- 3. Battery Pack Box
- 4. Front Wheel Set and Fender Stay

## 1.2 Accessory Box Contents

- 1. User Manual
- 2. Charger
- 3. Pedal
- 4. Screw set for Fender
- 5. Reflective on Spoke

## 1.3 Battery Box Contents

1. Battery Pack



## 2. Assembly Procedures

#### 2.1 Front Wheel and Fender





























#### 2.2 Stem and Handlebar













#### 2.3 Pedal





### 2.4 Seat Post and Saddle







## 2.5 Battery



| Open the battery cover | Description                             |
|------------------------|-----------------------------------------|
|                        | Turn the key to open the battery cover. |









#### 3. Checklist

- 3.1 Check the tire pressure is normal.
- 3.2 Check the function of the brakes, derailleur, and chain.
- 3.3 Check the function of the electric module and the battery power. Please refer to CF1 LENA user manual.



Finish BESV CF1 Quick Assembly.