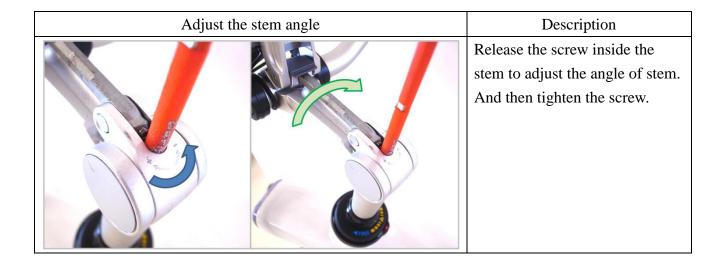

|
| 2. |        | nbly Procedures          |     |
|    | 2.1    | Front Wheel and Fender   |     |
|    | 2.2    | Stem and Handle Bar      |     |
|    | 2.3    | Pedal                    |     |
|    | 2.4    | Seat Post and Saddle Set |     |
|    | 2.5    | Battery                  | . 9 |
| 3  | Check  |                          | 11  |



#### 1. What's in the Box

#### 1.1 Main Box Contents

- 1. Main Bike Assembly
- 2. Accessary Box
- 3. Battery Pack Box
- 4. Front Wheel Set and Fender Stay

## 1.2 Accessory Box Contents

- 1. User Manual
- 2. Charger
- 3. Pedal
- 4. Screw set for Fender
- 5. Reflective on Spoke

## 1.3 Battery Box Contents

1. Battery Pack



## 2. Assembly Procedures

#### 2.1 Front Wheel and Fender





























#### 2.2 Stem and Handlebar













#### 2.3 Pedal





### 2.4 Seat Post and Saddle







## 2.5 Battery



| Open the battery cover | Description                             |
|------------------------|-----------------------------------------|
|                        | Turn the key to open the battery cover. |









#### 3. Checklist

- 3.1 Check the tire pressure is normal.
- 3.2 Check the function of the brakes, derailleur, and chain.
- 3.3 Check the function of the electric module and the battery power. Please refer to CF1 LENA user manual.



Finish BESV CF1 Quick Assembly.