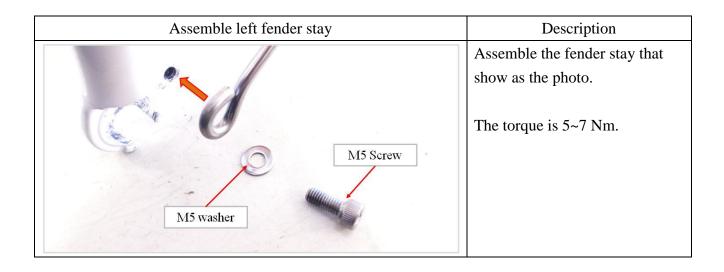

|
|    | 1.3    | Battery Box Contents     |     |
| 2. |        | nbly Procedures          |     |
|    | 2.1    | Front Wheel and Fender   |     |
|    | 2.2    | Stem and Handle Bar      |     |
|    | 2.3    | Pedal                    |     |
|    | 2.4    | Seat Post and Saddle Set |     |
|    | 2.5    | Battery                  | . 9 |
| 3  | Check  |                          | 11  |



#### 1. What's in the Box

#### 1.1 Main Box Contents

- 1. Main Bike Assembly
- 2. Accessary Box
- 3. Battery Pack Box
- 4. Front Wheel Set and Fender Stay

## 1.2 Accessory Box Contents

- 1. User Manual
- 2. Charger
- 3. Pedal
- 4. Screw set for Fender
- 5. Reflective on Spoke

## 1.3 Battery Box Contents

1. Battery Pack



## 2. Assembly Procedures

#### 2.1 Front Wheel and Fender





























#### 2.2 Stem and Handlebar













#### 2.3 Pedal





### 2.4 Seat Post and Saddle







## 2.5 Battery



| Open the battery cover | Description                             |
|------------------------|-----------------------------------------|
|                        | Turn the key to open the battery cover. |









#### 3. Checklist

- 3.1 Check the tire pressure is normal.
- 3.2 Check the function of the brakes, derailleur, and chain.
- 3.3 Check the function of the electric module and the battery power. Please refer to CF1 LENA user manual.



Finish BESV CF1 Quick Assembly.