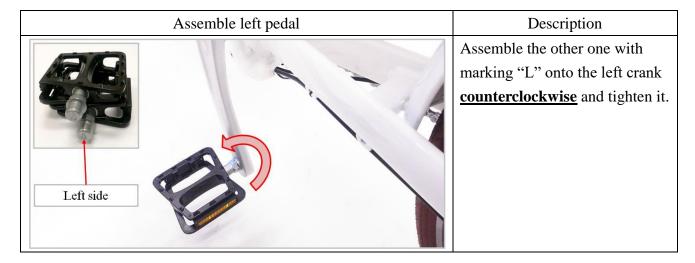

Procedures          |     |
|    | 2.1    | Front Wheel and Fender   |     |
|    | 2.2    | Stem and Handle Bar      |     |
|    | 2.3    | Pedal                    |     |
|    | 2.4    | Seat Post and Saddle Set |     |
|    | 2.5    | Battery                  | . 9 |
| 3  | Check  |                          | 11  |



#### 1. What's in the Box

#### 1.1 Main Box Contents

- 1. Main Bike Assembly
- 2. Accessary Box
- 3. Battery Pack Box
- 4. Front Wheel Set and Fender Stay

## 1.2 Accessory Box Contents

- 1. User Manual
- 2. Charger
- 3. Pedal
- 4. Screw set for Fender
- 5. Reflective on Spoke

## 1.3 Battery Box Contents

1. Battery Pack



## 2. Assembly Procedures

#### 2.1 Front Wheel and Fender





























#### 2.2 Stem and Handlebar













#### 2.3 Pedal





### 2.4 Seat Post and Saddle







## 2.5 Battery



| Open the battery cover | Description                             |
|------------------------|-----------------------------------------|
|                        | Turn the key to open the battery cover. |









#### 3. Checklist

- 3.1 Check the tire pressure is normal.
- 3.2 Check the function of the brakes, derailleur, and chain.
- 3.3 Check the function of the electric module and the battery power. Please refer to CF1 LENA user manual.



Finish BESV CF1 Quick Assembly.