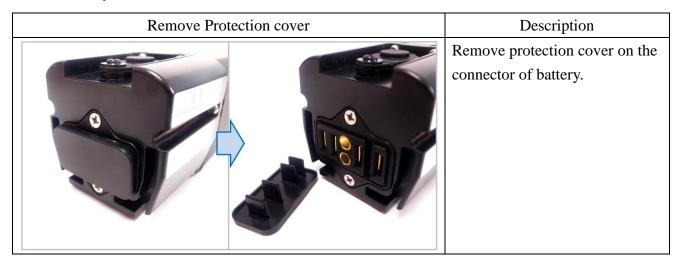

## 2.5 Battery

| Open the battery cover | Description                             |
|------------------------|-----------------------------------------|
|                        | Turn the key to open the battery cover. |