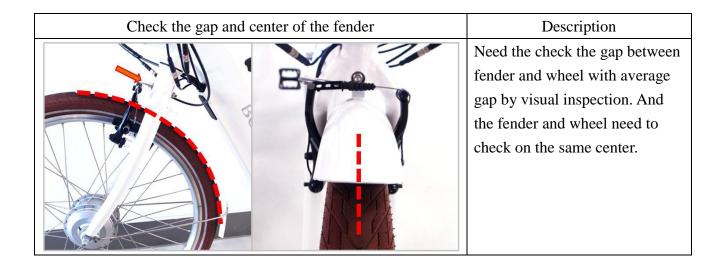

3    | Battery Box Contents     |     |
| 2. |        | nbly Procedures          |     |
|    | 2.1    | Front Wheel and Fender   |     |
|    | 2.2    | Stem and Handle Bar      |     |
|    | 2.3    | Pedal                    |     |
|    | 2.4    | Seat Post and Saddle Set |     |
|    | 2.5    | Battery                  | . 9 |
| 3  | Check  |                          | 11  |



#### 1. What's in the Box

#### 1.1 Main Box Contents

- 1. Main Bike Assembly
- 2. Accessary Box
- 3. Battery Pack Box
- 4. Front Wheel Set and Fender Stay

## 1.2 Accessory Box Contents

- 1. User Manual
- 2. Charger
- 3. Pedal
- 4. Screw set for Fender
- 5. Reflective on Spoke

## 1.3 Battery Box Contents

1. Battery Pack



## 2. Assembly Procedures

#### 2.1 Front Wheel and Fender





























#### 2.2 Stem and Handlebar













#### 2.3 Pedal





### 2.4 Seat Post and Saddle







## 2.5 Battery



| Open the battery cover | Description                             |
|------------------------|-----------------------------------------|
|                        | Turn the key to open the battery cover. |









#### 3. Checklist

- 3.1 Check the tire pressure is normal.
- 3.2 Check the function of the brakes, derailleur, and chain.
- 3.3 Check the function of the electric module and the battery power. Please refer to CF1 LENA user manual.



Finish BESV CF1 Quick Assembly.