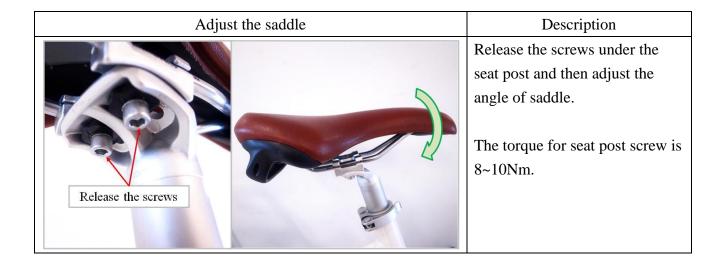

| Front Wheel and Fender   |     |
|    | 2.2    | Stem and Handle Bar      |     |
|    | 2.3    | Pedal                    |     |
|    | 2.4    | Seat Post and Saddle Set |     |
|    | 2.5    | Battery                  | . 9 |
| 3  | Check  |                          | 11  |



#### 1. What's in the Box

#### 1.1 Main Box Contents

- 1. Main Bike Assembly
- 2. Accessary Box
- 3. Battery Pack Box
- 4. Front Wheel Set and Fender Stay

## 1.2 Accessory Box Contents

- 1. User Manual
- 2. Charger
- 3. Pedal
- 4. Screw set for Fender
- 5. Reflective on Spoke

## 1.3 Battery Box Contents

1. Battery Pack



## 2. Assembly Procedures

#### 2.1 Front Wheel and Fender





























#### 2.2 Stem and Handlebar













#### 2.3 Pedal





### 2.4 Seat Post and Saddle







## 2.5 Battery



| Open the battery cover | Description                             |
|------------------------|-----------------------------------------|
|                        | Turn the key to open the battery cover. |









#### 3. Checklist

- 3.1 Check the tire pressure is normal.
- 3.2 Check the function of the brakes, derailleur, and chain.
- 3.3 Check the function of the electric module and the battery power. Please refer to CF1 LENA user manual.



Finish BESV CF1 Quick Assembly.