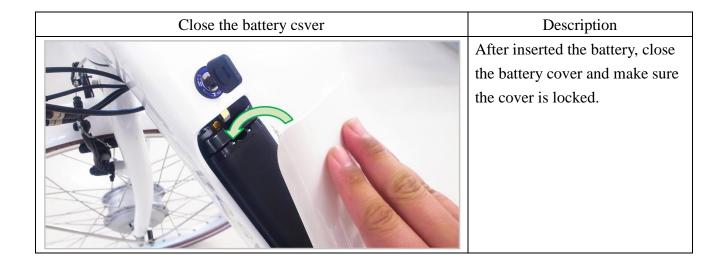

## 2.5 Battery

| Open the battery cover | Description                             |
|------------------------|-----------------------------------------|
|                        | Turn the key to open the battery cover. |